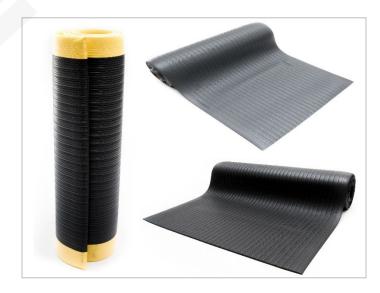

## Anti Fatigue Mats – Ribbed Pattern

## **RoHS & REACH Compliant**

Anti Fatigue Mats with Ribbed Pattern are designed to reduce the fatigue and lower the risk of injury to feet, knees, and lower back. It combines the durability of vinyl foam cushion technology with a slip resistant top for safety in the workplace. This anti fatigue mat has moisture and stain resistant properties that cuts the cleaning and maintenance time. Anti Fatigue Mats with Ribbed Pattern are 5/8" thick.